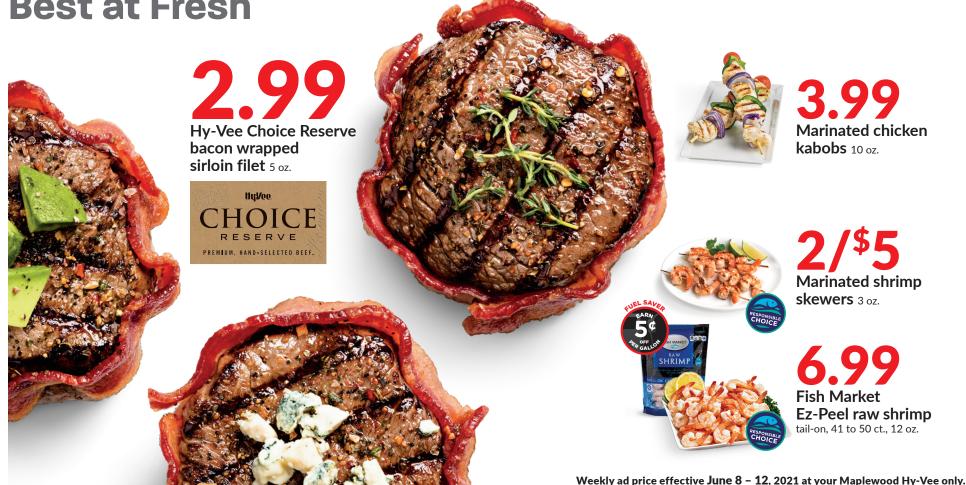

## MAPLEWOOD grand opening!

2501 White Bear Ave Maplewood, MN 55109



3/\$5 Hy-Vee shredded cheese select varieties 6 to 8 oz.



Hy-Vee yogurt select varieties 6 oz.



Hy-Vee pasta select varieties 12 or 16 oz.



**1.98** Hy-Vee purified water 24 pack bottles 16.9 fl. oz.

Weekly ad price effective June 8 – 12, 2021 at your Maplewood Hy-Vee only.



1.88

Raspberries 6 oz. pkg.

TUVQQ

**Sign up today! hy-vee.com/plus** 

JUNE 8<sup>th</sup>! See you at 6 am!



### **Best at Fresh**





#### FOR EVERY TRANSFERED AND FILLED PRESCRIPTION

#### **Hylee** pharmacy

See store and Hy-Vee.com for details. Restrictions apply. Fuel savings are limited to 20 gallons of fuel per purchase, per vehicle. Purchase of a transferred prescription from a non Hy-Vee Pharmacy is required. Beneficiaries of government-funded healthcare programs, including but not limited to Medicare, Medicaid, TRICARE and SCHIP, are not eligible for this offer. Beneficiaries of the Federal Employees Health Benefits Program are eligible, unless transferring a controlled substance prescription. Controlled substances are not eligible for this offer. Beneficiaries of certain commercial health plans are not eligible for this offer - see pharmacy for details. Offer not valid in Illinois. Offer expires June 30, 20